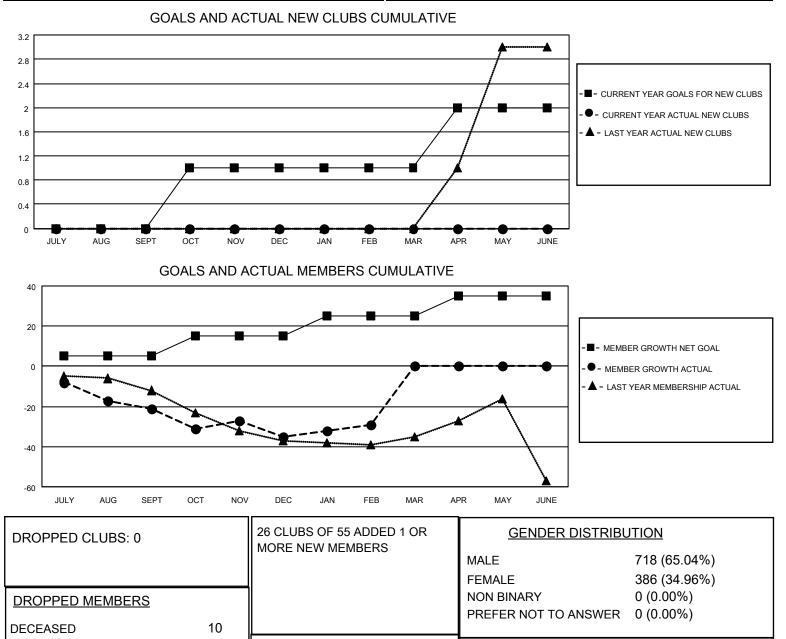

## LOCATION ONTARIO

District A 16

Results as of: 2/28/2022

| Clubs                 |               |           |               | Members               |                         |                         |                                                    |
|-----------------------|---------------|-----------|---------------|-----------------------|-------------------------|-------------------------|----------------------------------------------------|
| RESULTS FOR 2021-2022 |               |           |               | RESULTS FOR 2021-2022 |                         |                         |                                                    |
| QUARTER               | NEW CLUB GOAL | NEW CLUBS | DROPPED CLUBS | QUARTER MEI           | MBER GROWTH NET<br>GOAL | MEMBER GROWTH<br>ACTUAL | DROPPED<br>MEMBERS ACTUAL<br>(including transfers) |
| JULY/AUG/SEPT         | 0             | 0         | 0             | JULY/AUG/SEPT         | 5                       | 16                      | 30                                                 |
| OCT/NOV/DEC           | 1             | 0         | 0             | OCT/NOV/DEC           | 10                      | 36                      | 45                                                 |
| JAN/FEB/MAR           | 0             | 0         | 0             | JAN/FEB/MAR           | 10                      | 14                      | 7                                                  |
| APR/MAY/JUNE          | 1             | 0         | 0             | APR/MAY/JUNE          | 10                      | 0                       | 0                                                  |

CLICK HERE FOR CUMULATIVE

MEMBERSHIP DATA

0

72

82

CLUB CANCELLED

OTHER TOTAL

MBR0181